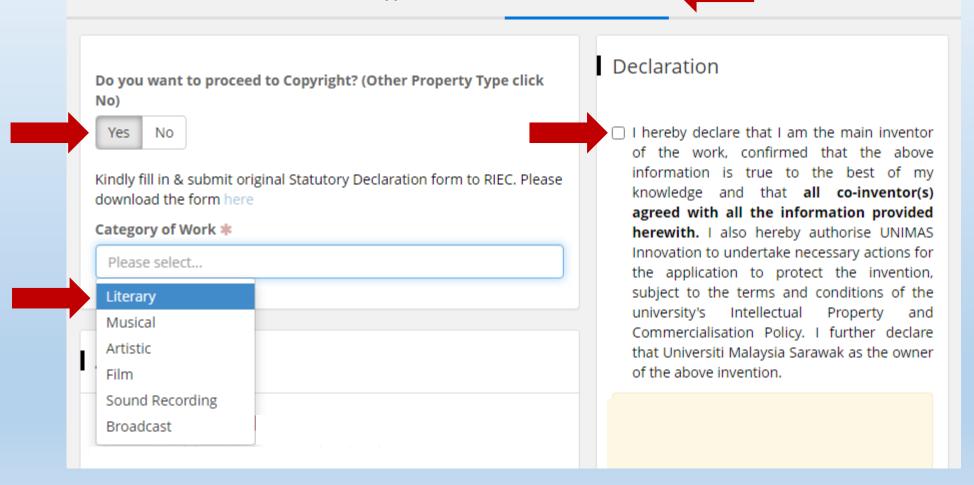

Application Info Details and Declaration

Kindly fill in & submit original Statutory Declaration form to RIEC. Please download the form here

Category of Work

Literary

- · Click to download SD form
- Use Firefox browser if download failed
- <a href="https://www.riec.unimas.my/forms-download">https://www.riec.unimas.my/forms-download</a>

Attachment

Drawing/Diagram \*

Please upload drawing/diagram related to the invention

**+** Upload Drawing/Diagram

Description \*

Please upload a detailed description of invention

+ Upload Description

of the work, confirmed that the above information is true to the best of my knowledge and that all co-inventor(s) agreed with all the information provided herewith. I also hereby authorise UNIMAS Innovation to undertake necessary actions for the application to protect the invention, subject to the terms and conditions of the university's Intellectual Property and Commercialisation Policy. I further declare that Universiti Malaysia Sarawak as the owner of the above invention.