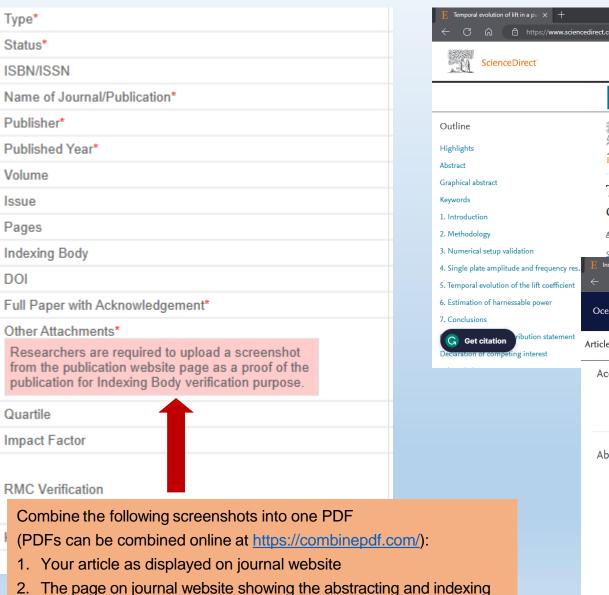

PDF file (max size 4 MB)

Researchers are required to upload a screenshot from the *publication website page* as a proof of the publication for Indexing Body verification purpose.

| Title* :                         |                                      |                                                                              |
|----------------------------------|--------------------------------------|------------------------------------------------------------------------------|
| Author(s)                        |                                      |                                                                              |
| Edit Members                     |                                      |                                                                              |
| Type*                            | Journal Paper 🗸                      |                                                                              |
| Status*                          | Published V                          |                                                                              |
| ISBN/ISSN                        |                                      |                                                                              |
| Name of Journal/Publication*     |                                      |                                                                              |
| Publisher*                       |                                      |                                                                              |
| Published Year*                  |                                      |                                                                              |
| Volume                           |                                      |                                                                              |
| Issue                            |                                      |                                                                              |
| Pages                            |                                      |                                                                              |
| Indexing Body*                   | ~                                    |                                                                              |
| DOI                              | SCOPUS                               |                                                                              |
| Full Paper with Acknowledgement* | Web of Science(WoS)<br>ERA<br>Others |                                                                              |
| Other Attachments                | Browse Remove                        |                                                                              |
| Quartile *                       | ▼                                    | <ul> <li>Click <u>here</u> for Impact Factor<br/>in <u>Scopus</u></li> </ul> |
| Impact Factor *                  |                                      |                                                                              |
|                                  | Save Cancel Delete                   | <ul> <li>Click <u>here</u> for Impact Factor<br/>in <u>WoS</u></li> </ul>    |