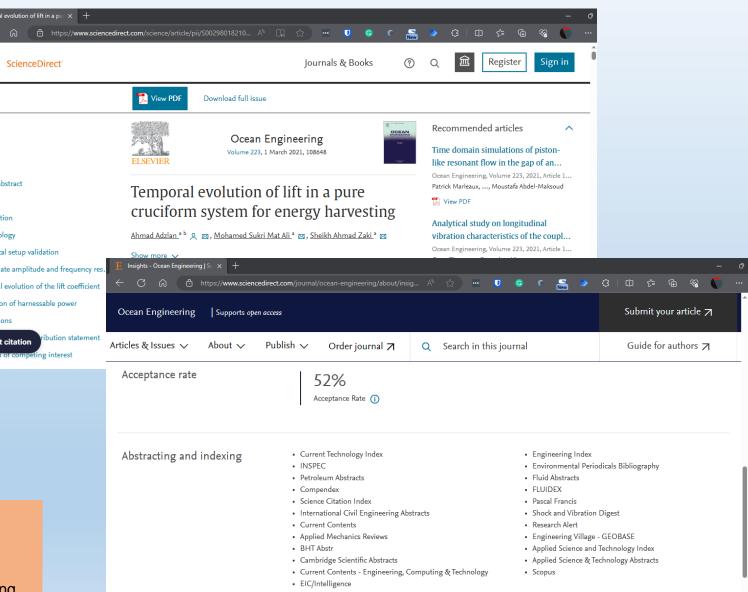

PDF file (max size 4 MB)

Researchers are required to upload a screenshot from the *publication website page* as a proof of the publication for Indexing Body verification purpose.

| Title* :                         |                                      |                                                                              |
|----------------------------------|--------------------------------------|------------------------------------------------------------------------------|
| Author(s)                        |                                      |                                                                              |
| Edit Members                     |                                      |                                                                              |
| Type*                            | Journal Paper 🗸                      |                                                                              |
| Status*                          | Published V                          |                                                                              |
| ISBN/ISSN                        |                                      |                                                                              |
| Name of Journal/Publication*     |                                      |                                                                              |
| Publisher*                       |                                      |                                                                              |
| Published Year*                  |                                      |                                                                              |
| Volume                           |                                      |                                                                              |
| Issue                            |                                      |                                                                              |
| Pages                            |                                      |                                                                              |
| Indexing Body*                   | ~                                    |                                                                              |
| DOI                              | SCOPUS                               |                                                                              |
| Full Paper with Acknowledgement* | Web of Science(WoS)<br>ERA<br>Others |                                                                              |
| Other Attachments                | Browse Remove                        |                                                                              |
| Quartile *                       | ▼                                    | <ul> <li>Click <u>here</u> for Impact Factor<br/>in <u>Scopus</u></li> </ul> |
| Impact Factor *                  |                                      |                                                                              |
|                                  | Save Cancel Delete                   | <ul> <li>Click <u>here</u> for Impact Factor<br/>in <u>WoS</u></li> </ul>    |