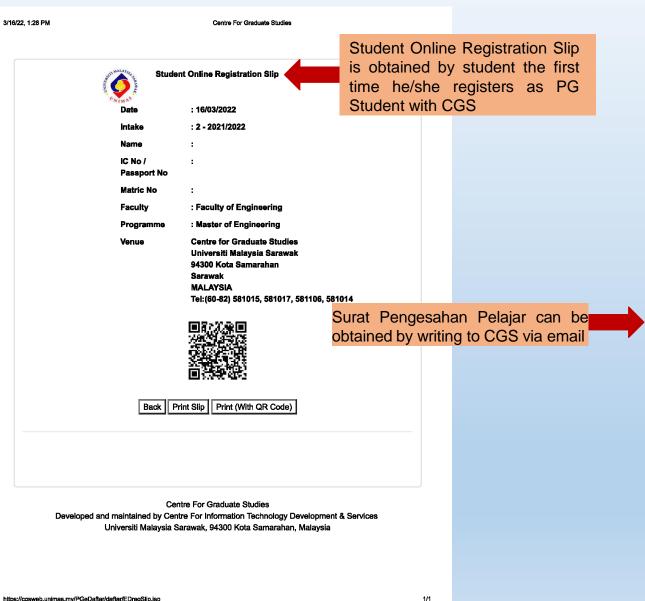

#### Monitoring > Progress Report >

| ,                                                                                                                                                                                                                                                                                                                                                                                                                                                                                                                                                                                                                                                                                                   |                                                                                                                                                                                                                |                                                                                                       |                                                                                                                         |                                                                                     |                               |          |        |          |                                        |
|-----------------------------------------------------------------------------------------------------------------------------------------------------------------------------------------------------------------------------------------------------------------------------------------------------------------------------------------------------------------------------------------------------------------------------------------------------------------------------------------------------------------------------------------------------------------------------------------------------------------------------------------------------------------------------------------------------|----------------------------------------------------------------------------------------------------------------------------------------------------------------------------------------------------------------|-------------------------------------------------------------------------------------------------------|-------------------------------------------------------------------------------------------------------------------------|-------------------------------------------------------------------------------------|-------------------------------|----------|--------|----------|----------------------------------------|
|                                                                                                                                                                                                                                                                                                                                                                                                                                                                                                                                                                                                                                                                                                     | Talents                                                                                                                                                                                                        |                                                                                                       |                                                                                                                         | nber                                                                                |                               |          | Summar |          |                                        |
|                                                                                                                                                                                                                                                                                                                                                                                                                                                                                                                                                                                                                                                                                                     |                                                                                                                                                                                                                | On-(                                                                                                  | Going                                                                                                                   | Grad                                                                                | uated                         | Original | Actual | Current  |                                        |
|                                                                                                                                                                                                                                                                                                                                                                                                                                                                                                                                                                                                                                                                                                     | Citizen                                                                                                                                                                                                        | Malaysian                                                                                             | Non-<br>Malaysian                                                                                                       | Malaysian                                                                           | Non-<br>Malaysian             |          |        |          |                                        |
|                                                                                                                                                                                                                                                                                                                                                                                                                                                                                                                                                                                                                                                                                                     | PhD<br>Student                                                                                                                                                                                                 | 0                                                                                                     | 0                                                                                                                       | 0                                                                                   | 0                             | 0        | 0      | 0        |                                        |
|                                                                                                                                                                                                                                                                                                                                                                                                                                                                                                                                                                                                                                                                                                     | Master<br>Student                                                                                                                                                                                              | 0                                                                                                     | 0                                                                                                                       | 0                                                                                   | 0                             | 1        | 1      | 0        |                                        |
| Select Student   Add/Edit Ne                                                                                                                                                                                                                                                                                                                                                                                                                                                                                                                                                                                                                                                                        | ew Student Profile                                                                                                                                                                                             |                                                                                                       |                                                                                                                         |                                                                                     |                               |          |        |          |                                        |
| Thesis Title                                                                                                                                                                                                                                                                                                                                                                                                                                                                                                                                                                                                                                                                                        |                                                                                                                                                                                                                |                                                                                                       |                                                                                                                         |                                                                                     |                               |          |        |          |                                        |
| Supervisor                                                                                                                                                                                                                                                                                                                                                                                                                                                                                                                                                                                                                                                                                          |                                                                                                                                                                                                                |                                                                                                       |                                                                                                                         | Sele                                                                                | t Supervisor                  |          |        |          |                                        |
| Туре                                                                                                                                                                                                                                                                                                                                                                                                                                                                                                                                                                                                                                                                                                |                                                                                                                                                                                                                |                                                                                                       |                                                                                                                         | Master                                                                              | s <b>v</b> ]                  |          |        |          |                                        |
| Source of Funding*                                                                                                                                                                                                                                                                                                                                                                                                                                                                                                                                                                                                                                                                                  | Refer to the duration st                                                                                                                                                                                       | atad in tha                                                                                           | Offor lotto                                                                                                             | by CCS                                                                              |                               |          |        |          |                                        |
|                                                                                                                                                                                                                                                                                                                                                                                                                                                                                                                                                                                                                                                                                                     |                                                                                                                                                                                                                | aleu III liie                                                                                         |                                                                                                                         |                                                                                     |                               |          |        |          |                                        |
| Duration                                                                                                                                                                                                                                                                                                                                                                                                                                                                                                                                                                                                                                                                                            |                                                                                                                                                                                                                |                                                                                                       |                                                                                                                         |                                                                                     | 0                             |          |        |          |                                        |
| Duration<br>Citizenship                                                                                                                                                                                                                                                                                                                                                                                                                                                                                                                                                                                                                                                                             | Should include the external                                                                                                                                                                                    |                                                                                                       |                                                                                                                         |                                                                                     | e                             |          |        |          |                                        |
| A second s | Should include the external                                                                                                                                                                                    | ension giver                                                                                          | n by CGS i                                                                                                              | fapplicabl                                                                          | e                             |          |        |          |                                        |
| Citizenship                                                                                                                                                                                                                                                                                                                                                                                                                                                                                                                                                                                                                                                                                         | Should include the extension     Combine the follow                                                                                                                                                            | ension giver<br>ving docume                                                                           | n by CGS i<br>ents into or                                                                                              | f applicabl                                                                         |                               |          |        |          |                                        |
| Citizenship<br>Year of Graduation                                                                                                                                                                                                                                                                                                                                                                                                                                                                                                                                                                                                                                                                   | Should include the extension     Combine the follow     (PDFs can be com                                                                                                                                       | ension giver<br>ving docume<br>bined online                                                           | n by CGS i<br>ents into or<br>e at <u>https://</u>                                                                      | f applicabl                                                                         |                               |          |        |          |                                        |
| Citizenship<br>Year of Graduation<br>Appointment Letter*                                                                                                                                                                                                                                                                                                                                                                                                                                                                                                                                                                                                                                            | Should include the extension     Combine the follow                                                                                                                                                            | ension giver<br>ving docume<br>bined online                                                           | n by CGS i<br>ents into or<br>e at <u>https://</u>                                                                      | f applicabl                                                                         |                               |          |        |          |                                        |
| Citizenship<br>Year of Graduation<br>Appointment Letter*<br>Graduation Letter                                                                                                                                                                                                                                                                                                                                                                                                                                                                                                                                                                                                                       | Should include the extension     Combine the follow     (PDFs can be com                                                                                                                                       | ension giver<br>ving docume<br>bined online<br>ent Letter by                                          | n by CGS i<br>ents into or<br>e at <u>https://</u><br>y RIEC                                                            | f applicabl<br>ne PDF<br>/combinep                                                  | <u>df.com/</u> ):             | elajar   |        |          |                                        |
| Citizenship<br>Year of Graduation<br>Appointment Letter*<br>Graduation Letter<br>Status                                                                                                                                                                                                                                                                                                                                                                                                                                                                                                                                                                                                             | <ul> <li>Should include the extension</li> <li>Combine the follow</li> <li>(PDFs can be com</li> <li>1. GRA Appointm</li> <li>2. Student Online</li> </ul>                                                     | ving docume<br>bined online<br>ent Letter by<br>Registration                                          | n by CGS i<br>ents into or<br>e at <u>https://</u><br>y RIEC                                                            | f applicabl<br>ne PDF<br>/combinep                                                  | <u>df.com/</u> ):             | elajar   |        |          |                                        |
| Citizenship<br>Year of Graduation<br>Appointment Letter*<br>Graduation Letter<br>Status<br>Dicipline                                                                                                                                                                                                                                                                                                                                                                                                                                                                                                                                                                                                | <ul> <li>Should include the extension</li> <li>Combine the follow<br/>(PDFs can be com</li> <li>1. GRA Appointm</li> <li>2. Student Online</li> <li>3. Offer Letter by</li> </ul>                              | ension giver<br>ving docume<br>bined online<br>ent Letter by<br>Registration<br>CGS                   | n by CGS i<br>ents into or<br>e at <u>https:/</u><br>y RIEC<br>n Slip <u>OR</u> S                                       | f applicabl<br>ne PDF<br>(combinep<br>Gurat Peng                                    | <u>df.com/</u> ):<br>esahan P |          | & Rec  | earcher  | s Feedback Form ( <i>if applicab</i> ) |
| Citizenship<br>Year of Graduation<br>Appointment Letter*<br>Graduation Letter<br>Status<br>Dicipline<br>Student ID                                                                                                                                                                                                                                                                                                                                                                                                                                                                                                                                                                                  | <ul> <li>Should include the extension</li> <li>Combine the follow<br/>(PDFs can be com</li> <li>1. GRA Appointm</li> <li>2. Student Online</li> <li>3. Offer Letter by</li> <li>4. Notification Let</li> </ul> | ension giver<br>ving docume<br>bined online<br>ent Letter by<br>Registration<br>CGS<br>ter of Refere  | n by CGS i<br>ents into or<br>e at <u>https://</u><br>y RIEC<br>n Slip <u>OR</u> S<br>ence Codir                        | f applicabl<br>ne PDF<br>( <u>combinep</u><br>Gurat Peng<br>ng for KPT              | <u>df.com/</u> ):<br>esahan P |          | & Res  | searcher | s Feedback Form ( <i>if applicabl</i>  |
| Citizenship<br>Year of Graduation<br>Appointment Letter*<br>Graduation Letter<br>Status<br>Dicipline<br>Student ID                                                                                                                                                                                                                                                                                                                                                                                                                                                                                                                                                                                  | <ul> <li>Should include the extension</li> <li>Combine the follow<br/>(PDFs can be com</li> <li>1. GRA Appointm</li> <li>2. Student Online</li> <li>3. Offer Letter by</li> </ul>                              | ension giver<br>ving docume<br>bined online<br>ent Letter by<br>Registration<br>CGS<br>ter of Referen | n by CGS i<br>ents into or<br>e at <u>https://</u><br>y RIEC<br>n Slip <u>OR</u> S<br>ence Codir<br>RIEC ( <i>if ap</i> | f applicabl<br>ne PDF<br>( <u>combinep</u><br>Gurat Peng<br>ng for KPT<br>plicable) | <u>df.com/</u> ):<br>esahan P |          | & Res  | searcher | s Feedback Form ( <i>if applicabl</i>  |