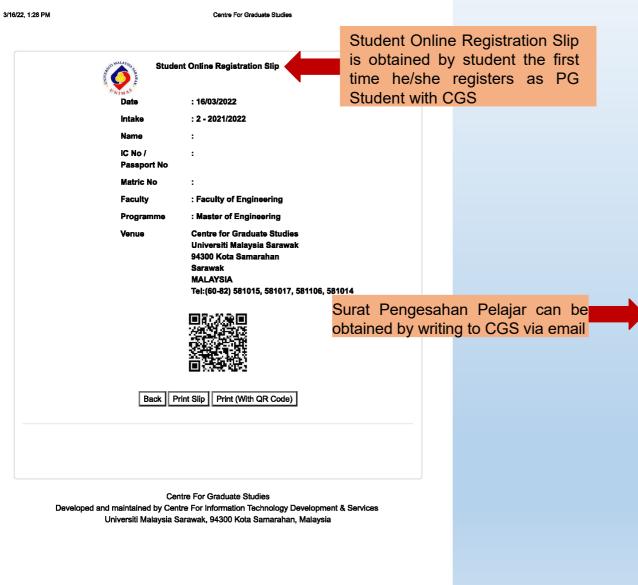

| lalents                                                                       |                                                                                                                                                   |                                                                    |                                                                     |                                                                |                   |          |        |         | New GF                        |
|-------------------------------------------------------------------------------|---------------------------------------------------------------------------------------------------------------------------------------------------|--------------------------------------------------------------------|---------------------------------------------------------------------|----------------------------------------------------------------|-------------------|----------|--------|---------|-------------------------------|
|                                                                               | Talaata                                                                                                                                           |                                                                    | Nur                                                                 | nber                                                           |                   |          | Summar | y       |                               |
|                                                                               | Talents                                                                                                                                           | On-                                                                | Going                                                               | Grad                                                           | uated             | Original | Actual | Current |                               |
|                                                                               | Citizen                                                                                                                                           | Malaysian                                                          | Non-<br>Malaysian                                                   | Malaysian                                                      | Non-<br>Malaysian |          |        |         |                               |
|                                                                               | PhD<br>Student                                                                                                                                    | 0                                                                  | 0                                                                   | 0                                                              | 0                 | 0        | 0      | 0       |                               |
|                                                                               | Master<br>Student                                                                                                                                 | 0                                                                  | 0                                                                   | 0                                                              | 0                 | 1        | 1      | 0       |                               |
| Select Student Add/Edit New                                                   | v Student Profile                                                                                                                                 |                                                                    |                                                                     |                                                                |                   |          |        |         |                               |
| Thesis Title                                                                  |                                                                                                                                                   |                                                                    |                                                                     |                                                                |                   |          |        |         |                               |
| Supervisor                                                                    |                                                                                                                                                   |                                                                    |                                                                     | Sele                                                           | ct Supervisor     |          |        |         |                               |
| Туре                                                                          |                                                                                                                                                   |                                                                    |                                                                     | Master                                                         | s 🗸               |          |        |         |                               |
| Source of Funding*                                                            | Refer to the duration s                                                                                                                           | ated in the                                                        | Offer lette                                                         | r by CGS                                                       |                   |          |        |         |                               |
| Duration .                                                                    | Should include the exte                                                                                                                           |                                                                    |                                                                     |                                                                |                   |          |        |         |                               |
| Citizenship                                                                   |                                                                                                                                                   |                                                                    |                                                                     |                                                                |                   |          |        |         |                               |
|                                                                               |                                                                                                                                                   |                                                                    |                                                                     |                                                                |                   |          |        |         |                               |
| Year of Graduation                                                            | Combine the follow                                                                                                                                | ing de euro                                                        | anta inta a                                                         |                                                                |                   |          |        |         |                               |
| Year of Graduation Appointment Letter*                                        | Combine the follow                                                                                                                                | -                                                                  |                                                                     |                                                                |                   |          |        |         |                               |
|                                                                               | Combine the follow<br>(PDFs can be com                                                                                                            | -                                                                  |                                                                     |                                                                | odf.com/):        |          |        |         |                               |
| Appointment Letter*                                                           |                                                                                                                                                   | bined online                                                       | e at <u>https:/</u>                                                 |                                                                | odf.com/):        |          |        |         |                               |
| Appointment Letter* Graduation Letter                                         | (PDFs can be com<br>1. GRA Appointm                                                                                                               | bined online<br>ent Letter b                                       | e at <u>https:/</u><br>oy RIEC                                      | /combinep                                                      |                   | elajar   |        |         |                               |
| Appointment Letter*<br>Graduation Letter<br>Status                            | <ul><li>(PDFs can be com</li><li>1. GRA Appointm</li><li>2. Student Online</li></ul>                                                              | bined online<br>ent Letter b<br>Registration                       | e at <u>https:/</u><br>oy RIEC                                      | /combinep                                                      |                   | elajar   |        |         |                               |
| Appointment Letter*<br>Graduation Letter<br>Status<br>Dicipline               | <ul><li>(PDFs can be com</li><li>1. GRA Appointm</li><li>2. Student Online</li><li>3. Offer Letter by</li></ul>                                   | bined online<br>ent Letter b<br>Registration<br>CGS                | e at <u>https:/</u><br>by RIEC<br>n Slip <u>OR</u> S                | / <mark>/combinep</mark><br>Surat Peng                         | jesahan P         |          | 9 D-   |         | da Eaadhach Eama ('f          |
| Appointment Letter*<br>Graduation Letter<br>Status<br>Dicipline<br>Student ID | <ul> <li>(PDFs can be com</li> <li>1. GRA Appointm</li> <li>2. Student Online</li> <li>3. Offer Letter by</li> <li>4. Notification Let</li> </ul> | bined online<br>ent Letter b<br>Registration<br>CGS                | e at <u>https:/</u><br>by RIEC<br>n Slip <u>OR</u> S                | / <mark>/combinep</mark><br>Surat Peng                         | jesahan P         |          | & Re   | search  | r's Feedback Form ( <i>if</i> |
| Appointment Letter*<br>Graduation Letter<br>Status<br>Dicipline<br>Student ID | <ul><li>(PDFs can be com</li><li>1. GRA Appointm</li><li>2. Student Online</li><li>3. Offer Letter by</li></ul>                                   | bined online<br>ent Letter b<br>Registration<br>CGS                | e at <u>https:/</u><br>by RIEC<br>n Slip <u>OR</u> S                | / <mark>/combinep</mark><br>Surat Peng                         | jesahan P         |          | & Re   | search  | r's Feedback Form ( <i>if</i> |
| Appointment Letter*<br>Graduation Letter<br>Status<br>Dicipline<br>Student ID | <ul> <li>(PDFs can be com</li> <li>1. GRA Appointm</li> <li>2. Student Online</li> <li>3. Offer Letter by</li> <li>4. Notification Let</li> </ul> | bined online<br>ent Letter b<br>Registration<br>CGS<br>er of Refer | e at <u>https:/</u><br>by RIEC<br>n Slip <u>OR</u> \$<br>rence Codi | <mark>/combinep</mark><br>Surat Peng<br>ng for KP <sup>-</sup> | jesahan P         |          | & Re   | search  | r's Feedback Form ( <i>if</i> |